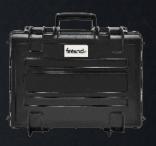

#### Outdoor-Box

#### Impact resistant, dust and waterproof (IP67):

With the new outdoor case, your Seaming Pro® is especially protected against external effects

#### Scope of delivery:

- · Seaming Pro® seaming machine equipped with stainless steel forming rolls
- Holder for cordless screwdriver, already mounted and applicable without further tools
- Cutting wheels
- Ball-bearing, height-adjustable rubber roller for seaming heights of 25 mm, 32 mm and 38 mm (1.0" 1.5")
- Allen key in 3,4,5,6 mm
- Robust transport box is impact resistant and waterproof (IP67)
- User manual