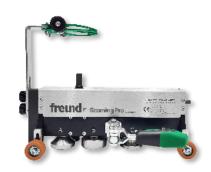

# Because One Device Has Three Functions

More profit, very easy to use and results that are premium – just like you! This is what the Seaming Pro® New Generation – our seaming tool – stands for. With it you save an enormous amount of time. No matter whether you create double standing seams or single standing seams! Or cut off the old seam. It can do everything. Simply mount your regular cordless screwdriver on the Seaming Pro® New Generation and get started!

#### Application

Universal supporter: Creates double standing seams or single standing seams and also cuts the old seam perfectly – all this with only one handy device!

Item no. 93000000

| Item no. | Dimensions         | Weight | PU |
|----------|--------------------|--------|----|
| 93000000 | 300 x 200 x 140 mm | 6,5 kg | 1  |

#### Scope of delivery:

- · Seaming Pro® seaming machine equipped with stainless steel forming rolls
- Holder for cordless screwdriver, already mounted and applicable without further tools
- Cutting wheels
- Ball-bearing, height-adjustable rubber roller for seaming heights of 25 mm, 32 mm and 38 mm (1.0" 1.5")
- Allen key in 3,4,5,6 mm
- Robust transport box is impact resistant and waterproof (IP67)
- User manual