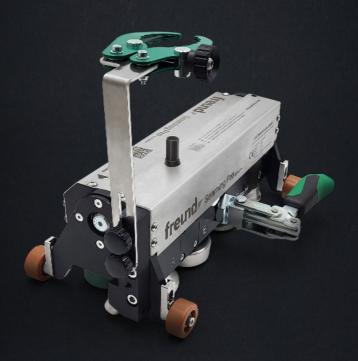

# Because One Device Has Three Functions

More profit, very easy to use and results that are premium – just like you! This is what the Seaming Pro® New Generation – our seaming tool – stands for. With it you save an enormous amount of time. No matter whether you create double standing seams or single standing seams! Or cut off the old seam. It can do everything. Simply mount your regular cordless screwdriver on the Seaming Pro® New Generation and get started!

# Seaming Machine Seaming Pro<sup>®</sup> New Generation

#### Application

Universal supporter: Creates double standing seams or single standing seams and also cuts the old seam perfectly – all this with only one handy device!

Item no. 93000000

| Item no. | Dimensions         | Weight | PU |
|----------|--------------------|--------|----|
| 93000000 | 300 x 200 x 140 mm | 6,5 kg | 1  |

## **Your Benefits** at a Glance

- Complete: 1 unit for 3 applications double standing seam, single standing seam and cutting off
  the old seam.
- Fast: Creates double standing seams in just one step up to 8 to 12 meters (26 39ft) per minute
- · Wireless: Simply attach your standard cordless screwdriver to one of two holders (roof or facade)
- · Light and compact: The device weighs 6.5 kg (14 lbs) without cordless screwdriver
- · Problem-solving: Can be unlatched and latched into the seam
- · Flexible: Quick modification to the different functions
- · Time-saving: No need to pre-seam seam with square seam folder or twin square seam folder
- Steplessly adjustable in height: The track wheels are adjustable from 25 mm to 38 mm (1" 1.5") seamlessly
- · Flat: Fits between facade and scaffolding
- Universal: You can process copper, zinc and aluminum up to 0.7 mm (21 gauge), galvanized or colored steel up to 0.6 mm (22 gauge), as well as stainless steel up to 0.5 mm (24 gauge)
- · Extra smooth running: Thanks to the ball bearings in the track wheels, the operation is extra smooth
- Protective: Due to high-quality rubber wheels, the sheet metal roof is particularly protected during processing
- · Simple: The cordless screwdriver can be attached and fixed without tools
- Impact resistant, dust and waterproof (IP67): With the new outdoor case, your Seaming Pro®
  is especially protected against external effects
- Safe and stabilizing: The front roller fixes the Seaming Pro® to the seam and prepares the closing
  of the angled seam