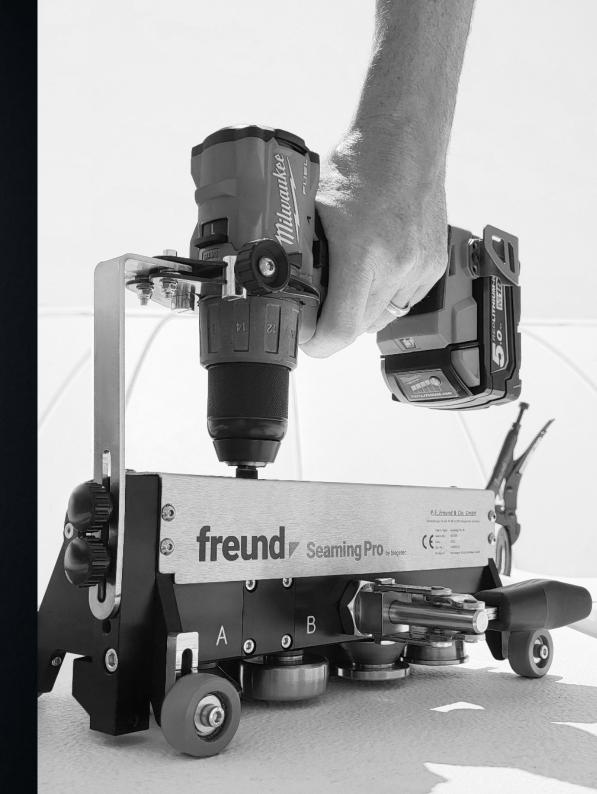

#### Convenient

The cordless screwdriver holder has no longer needs to be specially removed for transport and can be folded to the side without tools

#### Scope of delivery:

- · Seaming Pro® seaming machine equipped with stainless steel forming rolls
- Holder for cordless screwdriver, already mounted and applicable without further tools
- Cutting wheels
- Ball-bearing, height-adjustable rubber roller for seaming heights of 25 mm, 32 mm and 38 mm (1.0" 1.5")
- Allen key in 3,4,5,6 mm
- Robust transport box is impact resistant and waterproof (IP67)
- User manual

## **Your Benefits** at a Glance

- Complete: 1 unit for 3 applications double standing seam, single standing seam and cutting off
  the old seam.
- Fast: Creates double standing seams in just one step up to 8 to 12 meters (26 39ft) per minute
- · Wireless: Simply attach your standard cordless screwdriver to one of two holders (roof or facade)
- · Light and compact: The device weighs 6.5 kg (14 lbs) without cordless screwdriver
- · Problem-solving: Can be unlatched and latched into the seam
- · Flexible: Quick modification to the different functions
- · Time-saving: No need to pre-seam seam with square seam folder or twin square seam folder
- Steplessly adjustable in height: The track wheels are adjustable from 25 mm to 38 mm (1" 1.5") seamlessly
- · Flat: Fits between facade and scaffolding
- Universal: You can process copper, zinc and aluminum up to 0.7 mm (21 gauge), galvanized or colored steel up to 0.6 mm (22 gauge), as well as stainless steel up to 0.5 mm (24 gauge)
- · Extra smooth running: Thanks to the ball bearings in the track wheels, the operation is extra smooth
- Protective: Due to high-quality rubber wheels, the sheet metal roof is particularly protected during processing
- · Simple: The cordless screwdriver can be attached and fixed without tools
- Impact resistant, dust and waterproof (IP67): With the new outdoor case, your Seaming Pro®
  is especially protected against external effects
- Safe and stabilizing: The front roller fixes the Seaming Pro® to the seam and prepares the closing
  of the angled seam