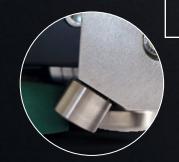

#### Safe and stabilizing:

The front roller fixes the Seaming Pro® to the seam and prepares the closing of the angled seam

#### Protectiv

The new hexagonal connection is reinforced by a thrust bearing

P.F. Freund & Cle. GmbH

Due to high-quality rubber wheels, the sheet metal roof is particularly protected during processing